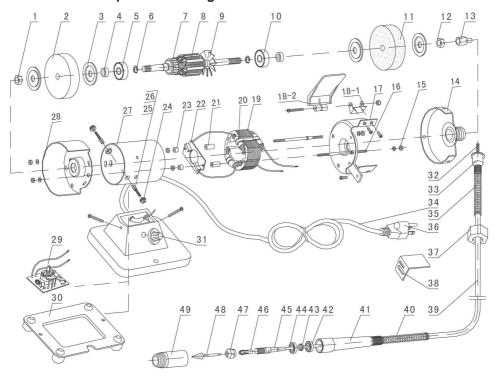

Exploded drawing of Bench Grinder RD-BG06

| Item | Description                  | Qty |
|------|------------------------------|-----|
| 1    | Left Nut                     | 1   |
| 2    | Polishing Wheel              | 1   |
| 3    | Wheel Pushing Ring           | 4   |
| 4    | Washer                       | 2   |
| 5    | Bearing                      | 1   |
| 6    | Shap Ring                    | 2   |
| 7    | Rotor                        | 1   |
| 8    | Armature                     | 1   |
| 9    | Fan                          | 1   |
| 10   | Bearing                      | 1   |
| 11   | Sanding Wheel                | 1   |
| 12   | Right Nut                    | 1   |
| 13   | Mounting Nut, Flexible Shaft | 1   |
| 14   | Wheel Cover                  | 1   |
| 15   | Nut                          | 6   |
| 16   | Bolt                         | 2   |
| 17   | Wheel Cover                  | 1   |
| 18-1 | Protect Cover                | 1   |
| 18-2 | Support                      | 1   |
| 19   | Stator                       | 1   |
| 20   | Clamp                        | 2   |
| 21   | Wire Cover                   | 2   |
| 22   | Brush Holder                 | 1   |
| 23   | Wire Cover                   | 2   |
| 24   | Brush Screw                  | 2   |

| 25 | Brush Spring                 | 2 |
|----|------------------------------|---|
| 26 | Brush                        | 2 |
| 27 | Motor Housing                | 1 |
| 28 | Wheel Cover                  | 1 |
| 29 | Circuit Board                | 1 |
| 30 | Base Holder                  | 1 |
| 31 | Knob                         | 1 |
| 32 | Flexible Shaft               | 1 |
| 33 | Adaptor                      | 1 |
| 34 | Cord                         | 1 |
| 35 | Spirng                       | 1 |
| 36 | Plug                         | 1 |
| 37 | Flexible Shaft Connector Nut | 1 |
| 38 | Tool Rest                    | 1 |
| 39 | Fleible Shaft Hose           | 1 |
| 40 | Spring                       | 1 |
| 41 | Chuck Cover                  | 1 |
| 42 | Bearing                      | 1 |
| 43 | Washer                       | 1 |
| 44 | Beraing                      | 1 |
| 45 | Spindle                      | 1 |
| 46 | Chuck                        | 1 |
| 47 | Fixing Nut                   | 1 |
| 48 | Mounted Stone Bit            | 1 |
| 49 | Chuck Cover                  | 1 |
| 50 | Wrench                       | 1 |